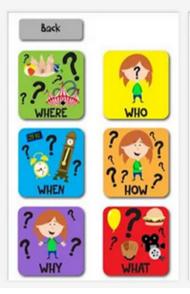

### My Day With WH Words Story

Touch Autism - April 22, 2013 Education

Php133.52 Buy

Add to Wishlist

1 This app is compatible with all of your devices.

\*\*\*\*(21)

8+1 +16 Recommend this on Google

day, or do I Feel good or bad.