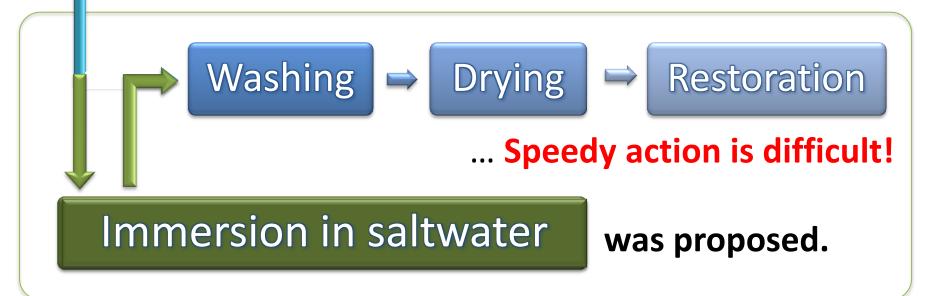

# Cash for Work Program

Figure 4. Number of pages cleaned by Cash for Work program casual workers

Treatments and intervention conducted- (a) air drying using plastic wire mesh (b) silica gel (c) oxygen and moisture absorbent (d) immersion to tert-Butyl Alcohol