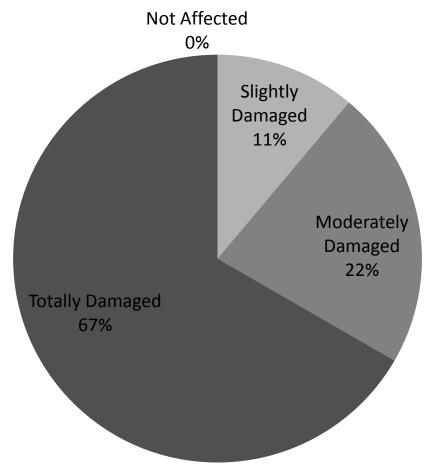

#### Eastern Visayas (n=9)

Figure 1. Perceived Damaged to Library Buildings and Collections

Figure 2. Preparations done in Libraries before typhoon Haiyan struck

Figure 3. Recovery efforts done by librarians in Eastern Visayas