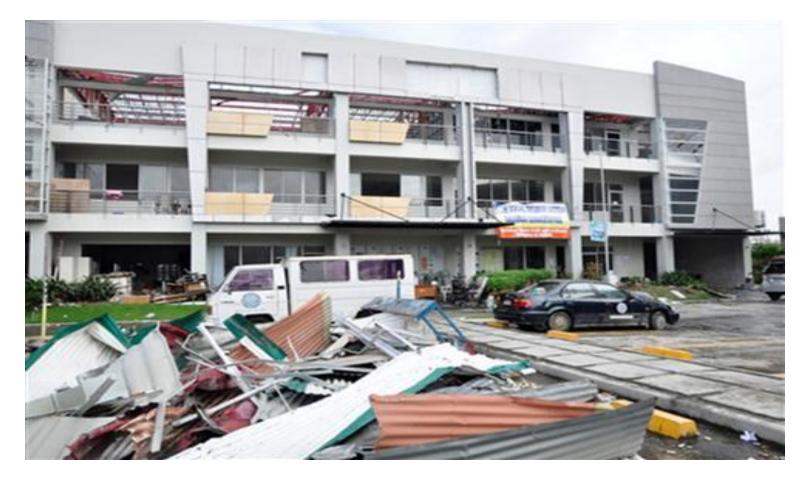

# GOVERNMENT RECORDS OFFICES

- Determine the extent of damage on records
- Determine the immediate response applied after the typhoon
- Identify on-going recovery programs
- Describe the institution/office's disaster
  management practices and needs in terms of
  disaster management and preparedness program in
  the areas of:
  - Building, Environment, Storage, Housekeeping, Training Needs
- Conduct basic conservation and preservation trainings on the affected offices