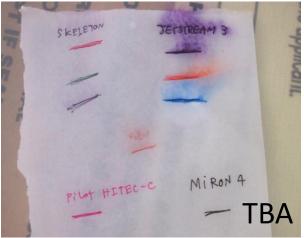

# Cash for Work Program

Figure 4. Number of pages cleaned by Cash for Work program casual workers

Treatments and intervention conducted- (a) air drying using plastic wire mesh (b) silica gel (c) oxygen and moisture absorbent (d) immersion to tert-Butyl Alcohol