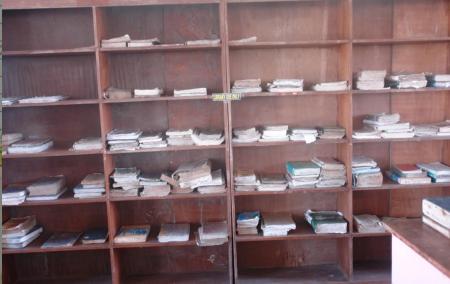

## Table 1. Profile of Libraries Surveyed

|                                                   | f | %     |
|---------------------------------------------------|---|-------|
| State Universities and Colleges (SUCs)            | 7 | 77.78 |
| Private                                           | 2 | 22.22 |
|                                                   |   |       |
| Physical Structure                                |   |       |
| Concrete (Cement and Steel)                       | 6 | 66.67 |
| Mixed (Cement and Wood)                           | 3 | 33.33 |
|                                                   |   |       |
| Distance from the Shoreline                       |   |       |
| Less than 25 meters                               | 1 | 11.11 |
| 25.1- 50                                          | 1 | 11.11 |
| 50.1- 75                                          | 1 | 11.11 |
| 75.1-100                                          | 1 | 11.11 |
| 100.1-500                                         | 4 | 44.45 |
| In the capital (too far from the shoreline/river) | 1 | 11.11 |
|                                                   |   |       |
| With Disaster Management Plan?                    |   |       |
| Yes*                                              | 2 | 22.22 |
| No                                                | 7 | 77.78 |
| Intends to draft and implement DMP?               |   |       |
| Yes                                               | 6 | 85.71 |
| No                                                | 1 | 14.29 |

#### Eastern Visayas (n=9)

Figure 1. Perceived Damaged to Library Buildings and Collections

Figure 2. Preparations done in Libraries before typhoon Haiyan struck

Figure 3. Recovery efforts done by librarians in Eastern Visayas