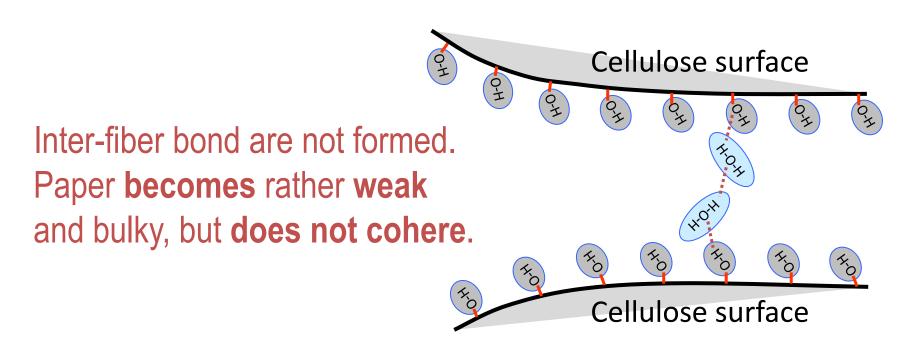

reeze-drying Expensive Needs electricity    | No shrinkage                          | Less strong after drying                               |
| Solvent exchange Needs TBA etc. Quick drying | Quick drying No shrinkage No cohesion | Some ballpoint inks run Less strong after drying       |

# How tert-butyl alcohol works

#### Inter-fiber bond formed by water

Interfiber approach and hydrogen bond formation due to water evaporation

Loose hydrogen bond mediated by water







TBA dissolves water molecules.



$$C = H_3C - \dot{C} - CH_3$$
 $tert$ -butyl alcohol
 $C = \dot{C} + CH_3$ 

TBA dissolves water molecules.





Water molecules are replaced with TBA

TBA evaporates more quickly than water.



$$C = H_3C - C - CH_3$$
 $tert$ -butyl alcohol

 $C = C + C + C + CH_3$ 

TBA evaporates.



$$C = H_3C - \dot{C} - CH_3$$
 $tert$ -butyl alcohol
 $C - \dot{C} - C + CH_3$ 

#### Typhoon Yolanda-damaged documents















- Water reduced paper strength
- Easy handling with TBA





Taking out the documents



# Ink bleeding test – inkjet on different papers



Ink bleeding test –

different printing methods



#### Ink bleeding test



#### Ink bleeding test on site

# Stamp pad ink





Ballpoint-pen ink





#### Trying to peel adhered sheets



### Conclusions

- TBA (t-butyl alcohol) dried damp documents quickly.
- Documents in TBA can be more easily handled than in water.
- Ink bleeding was not severe with TBA
- Adhered sheets of document was well peeled off with TBA for unknown reasons.

### Thank you for attention.

Toshiharu Enomae, Professor & Ph.D. Tunchira Bunya