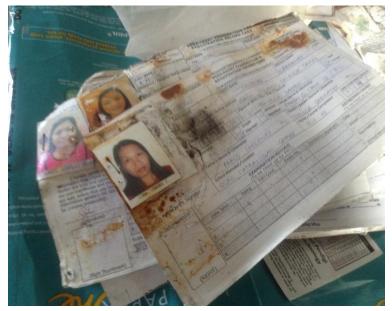

Examples of documents (a) to be recovered (b) enclosed in a folder (c) with ink blotting and (d) beyond recovery

(a) The use of Japanese Tissue (b) "grooming" (c) use of tapes (d) scanning and digitization