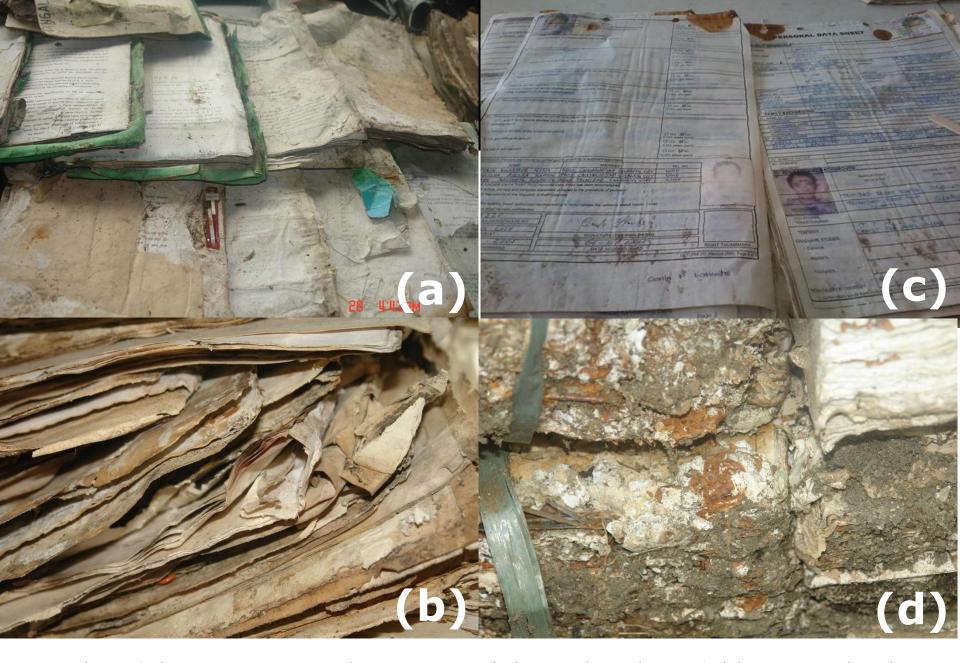

Examples of documents (a) to be recovered (b) enclosed in a folder (c) with ink blotting and (d) beyond recovery

(a) The use of Japanese Tissue (b) "grooming" (c) use of tapes (d) scanning and digitization