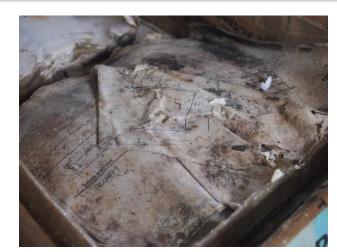

Examples of documents (a) to be recovered (b) enclosed in a folder (c) with ink blotting and (d) beyond recovery

(a) The use of Japanese Tissue (b) "grooming" (c) use of tapes (d) scanning and digitization