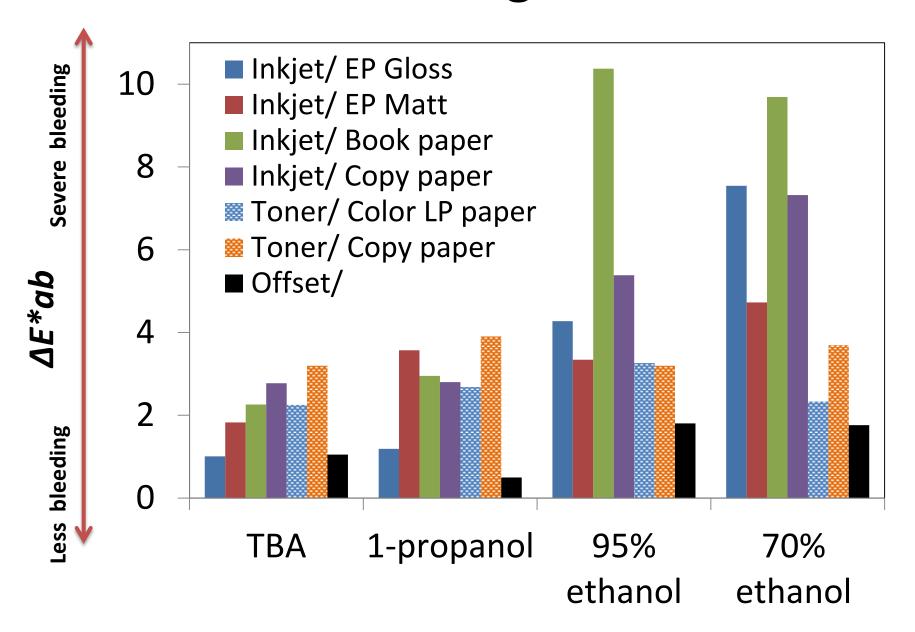

water

Interfiber approach and hydrogen bond formation due to water evaporation

Loose hydrogen bond mediated by water







TBA dissolves water molecules.



$$C = H_3C - \dot{C} - CH_3$$
 $tert$ -butyl alcohol
 $C = \dot{C} + CH_3$ 

TBA dissolves water molecules.





Water molecules are replaced with TBA

TBA evaporates more quickly than water.



$$C = H_3C - C - CH_3$$
 $tert$ -butyl alcohol

 $C = C + C + C + CH_3$ 

TBA evaporates.



$$C = H_3C - \dot{C} - CH_3$$
 $tert$ -butyl alcohol
 $C - \dot{C} - C + CH_3$ 

#### Typhoon Yolanda-damaged documents















- Water reduced paper strength
- Easy handling with TBA





Taking out the documents



# Ink bleeding test – inkjet on different papers



Ink bleeding test –

different printing methods



#### Ink bleeding test



#### Ink bleeding test on site

# Stamp pad ink





Ballpoint-pen ink





#### Trying to peel adhered sheets



### Conclusions

- TBA (t-butyl alcohol) dried damp documents quickly.
- Documents in TBA can be more easily handled than in water.
- Ink bleeding was not severe with TBA
- Adhered sheets of document was well peeled off with TBA for unknown reasons.

### Thank you for attention.

Toshiharu Enomae, Professor & Ph.D. Tunchira Bunyaphiphat, Ph.D.

Life and Environmental Sciences University of Tsukuba, JAPAN



#### PERMANENT RECORD

This study looks at permanent records and national heritage-related documents. A Permanent record is document that retains its legal, administrative, and historical value without any time frame.

#### NATIONAL HERITAGE

National Heritage materials in