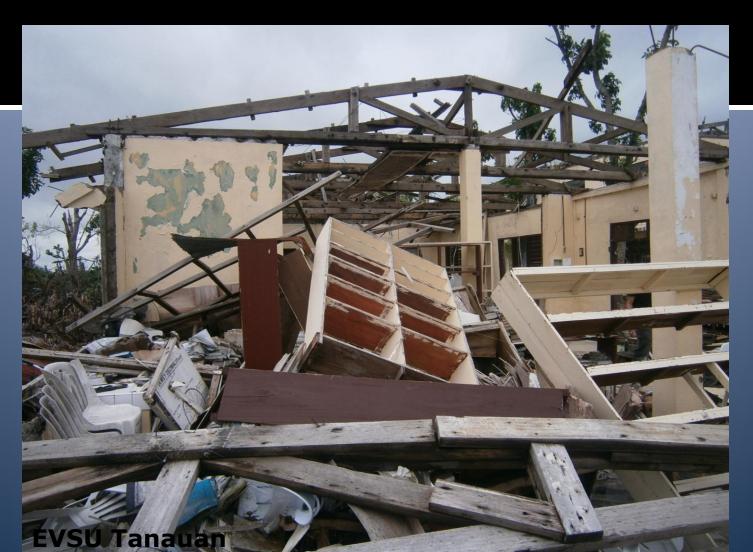

#### Eastern Visayas (n=9)

Figure 1. Perceived Damaged to Library Buildings and Collections

Figure 2. Preparations done in Libraries before typhoon Haiyan struck

Figure 3. Recovery efforts done by librarians in Eastern Visayas