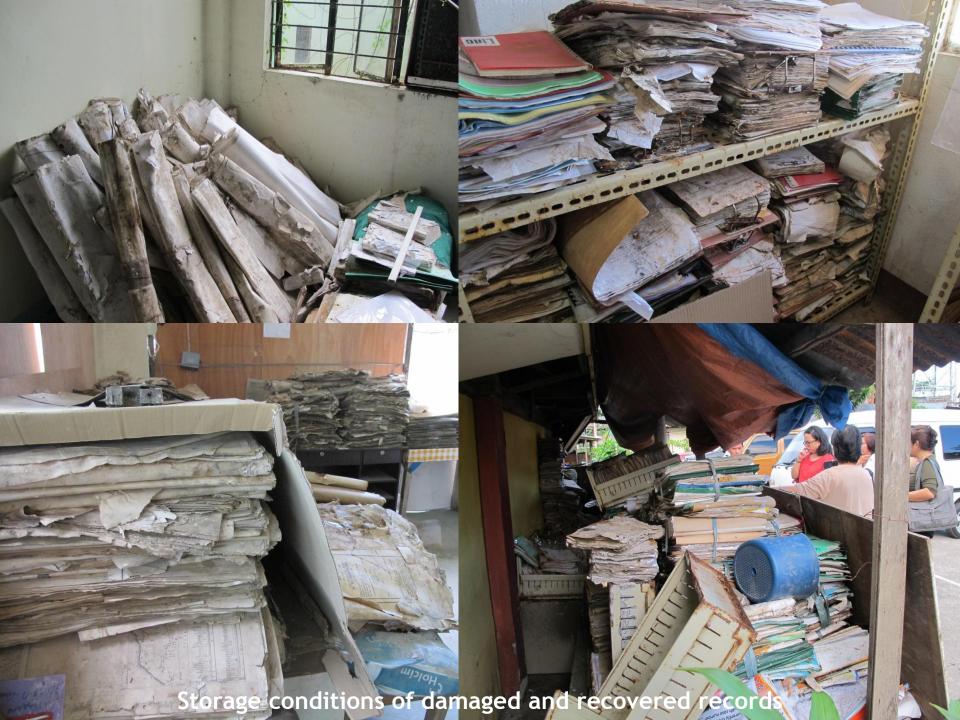

# GOVERNMENT RECORDS OFFICES

- Determine the extent of damage on records
- Determine the immediate response applied after the typhoon
- Identify on-going recovery programs
- Describe the institution/office's disaster
  management practices and needs in terms of
  disaster management and preparedness program in
  the areas of:
  - Building, Environment, Storage, Housekeeping, Training Needs
- Conduct basic conservation and preservation trainings on the affected offices