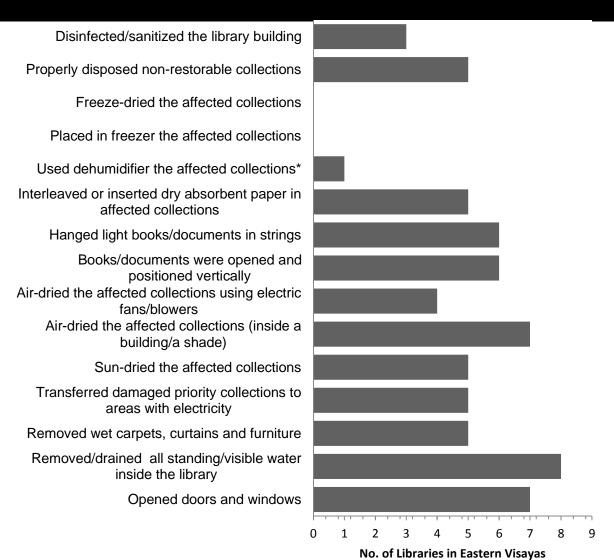

#### Eastern Visayas (n=9)

Figure 1. Perceived Damaged to Library Buildings and Collections

Figure 2. Preparations done in Libraries before typhoon Haiyan struck

Figure 3. Recovery efforts done by librarians in Eastern Visayas