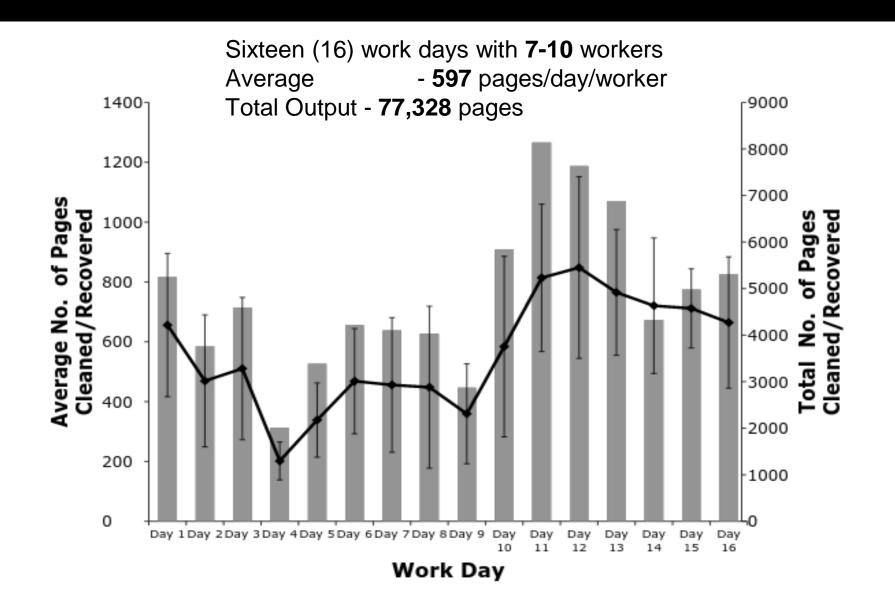

# Cash for Work Program

Figure 4. Number of pages cleaned by Cash for Work program casual workers

Treatments and intervention conducted- (a) air drying using plastic wire mesh (b) silica gel (c) oxygen and moisture absorbent (d) immersion to tert-Butyl Alcohol