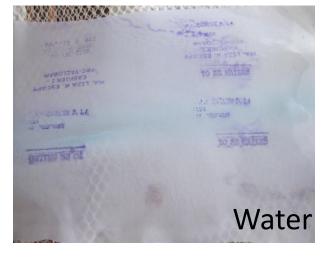

on due to water evaporation

Loose hydrogen bond mediated by water







TBA dissolves water molecules.



$$C = H_3C - \dot{C} - CH_3$$
 $tert$ -butyl alcohol
 $C = \dot{C} + CH_3$ 

TBA dissolves water molecules.





Water molecules are replaced with TBA

TBA evaporates more quickly than water.



$$C = H_3C - C - CH_3$$
 $tert$ -butyl alcohol

 $C = C + C + C + CH_3$ 

TBA evaporates.



$$C = H_3C - \dot{C} - CH_3$$
 $tert$ -butyl alcohol
 $C - \dot{C} - C + CH_3$ 

#### Typhoon Yolanda-damaged documents















- Water reduced paper strength
- Easy handling with TBA





Taking out the documents



# Ink bleeding test – inkjet on different papers



Ink bleeding test –

different printing methods



#### Ink bleeding test



#### Ink bleeding test on site

# Stamp pad ink





Ballpoint-pen ink





#### Trying to peel adhered sheets



### Conclusions

- TBA (t-butyl alcohol) dried damp documents quickly.
- Documents in TBA can be more easily handled than in water.
- Ink bleeding was not severe with TBA
- Adhered sheets of document was well peeled off with TBA for unknown reasons.

### Thank you for attention.

Toshiharu Enomae, Professor & Ph.D. Tunchira Bunyaphiphat, Ph.D.

Life and Environmental Sciences University of Tsukuba, JAPAN



#### PERMANENT RECORD

This study looks at permanent records and national heritage-related documents. A Permanent record is document that retains its legal, administrative, and historical value without any time frame.

#### NATIONAL HERITAGE

National Heritage materials include books and manuscripts, photographs, sound recor