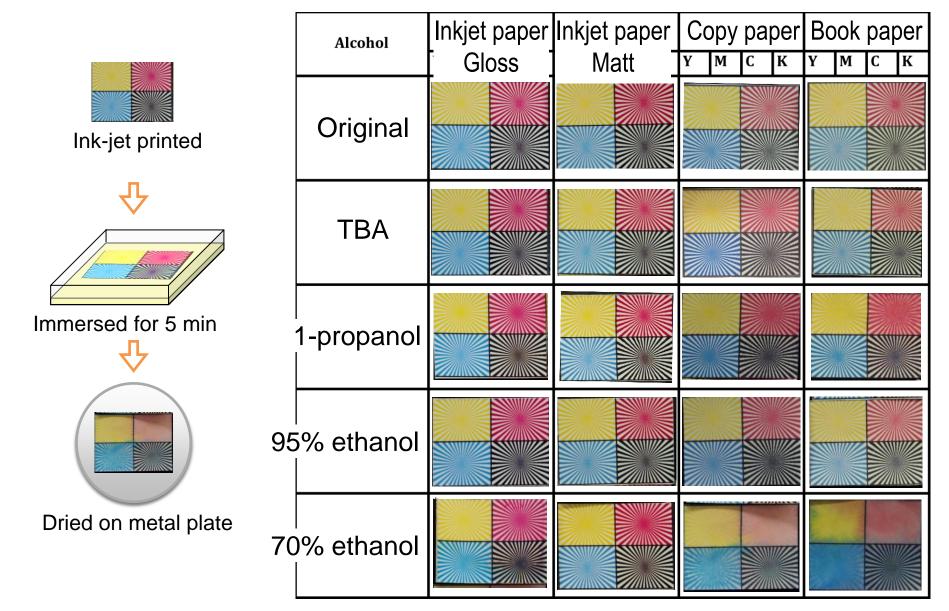

# Cash for Work Program

Figure 4. Number of pages cleaned by Cash for Work program casual workers

Treatments and intervention conducted- (a) air drying using plastic wire mesh (b) silica gel (c) oxygen and moisture absorbent (d) immersion to tert-Butyl Alcohol