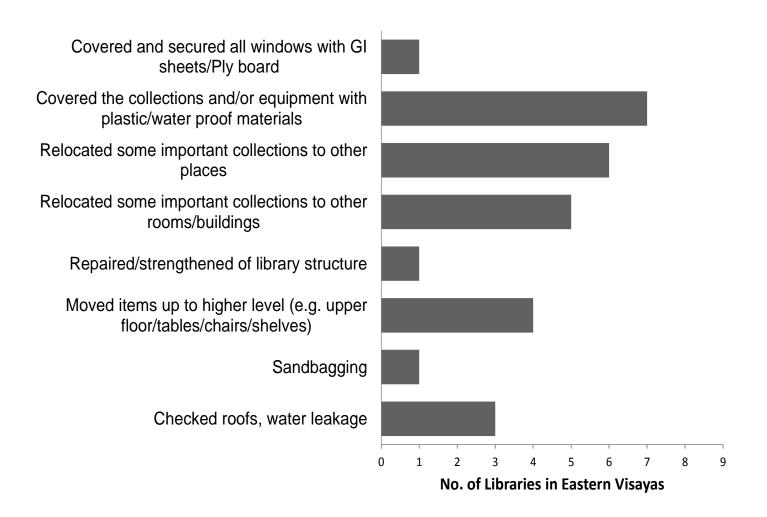

#### Eastern Visayas (n=9)

Figure 1. Perceived Damaged to Library Buildings and Collections

Figure 2. Preparations done in Libraries before typhoon Haiyan struck

Figure 3. Recovery efforts done by librarians in Eastern Visayas