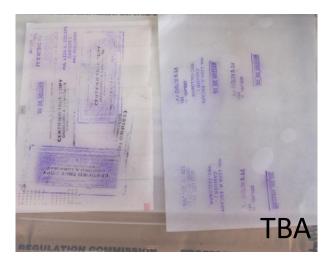

tion due to water evaporation

Loose hydrogen bond mediated by water







TBA dissolves water molecules.



$$C = H_3C - \dot{C} - CH_3$$
 $tert$ -butyl alcohol
 $C = \dot{C} + CH_3$ 

TBA dissolves water molecules.





Water molecules are replaced with TBA

TBA evaporates more quickly than water.



$$C = H_3C - C - CH_3$$
 $tert$ -butyl alcohol

 $C = C + C + C + CH_3$ 

TBA evaporates.



$$C = H_3C - \dot{C} - CH_3$$
 $tert$ -butyl alcohol
 $C - \dot{C} - C + CH_3$ 

#### Typhoon Yolanda-damaged documents















- Water reduced paper strength
- Easy handling with TBA





Taking out the documents



# Ink bleeding test – inkjet on different papers



Ink bleeding test –

different printing methods



#### Ink bleeding test



#### Ink bleeding test on site

# Stamp pad ink





Ballpoint-pen ink





#### Trying to peel adhered sheets



### Conclusions

- TBA (t-butyl alcohol) dried damp documents quickly.
- Documents in TBA can be more easily handled than in water.
- Ink bleeding was not severe with TBA
- Adhered sheets of document was well peeled off with TBA for unknown reasons.

### Thank you for attention.

Toshiharu Enomae, Professor & Ph.D. Tunchira Bunyaphiphat, Ph.D.

Life and Environmental Sciences University of Tsukuba, JAPAN



#### PERMANENT RECORD

This study looks at permanent records and national heritage-related documents. A Permanent record is document that retains its legal, administrative, and historical value without any time frame.

#### NATIONAL HERITAGE

National Heritage materials include books and manuscripts, photographs, sound rec