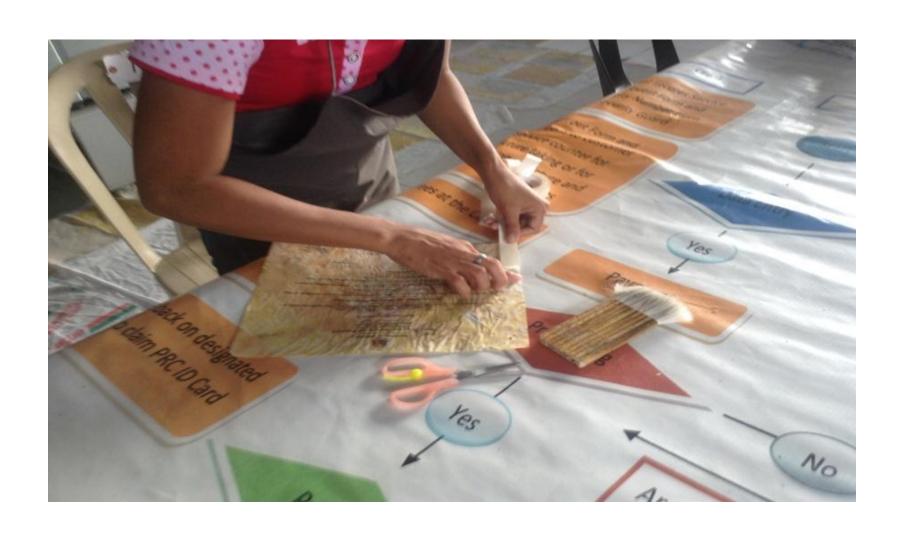

Examples of documents (a) to be recovered (b) enclosed in a folder (c) with ink blotting and (d) beyond recovery

(a) The use of Japanese Tissue (b) "grooming" (c) use of tapes (d) scanning and digitization