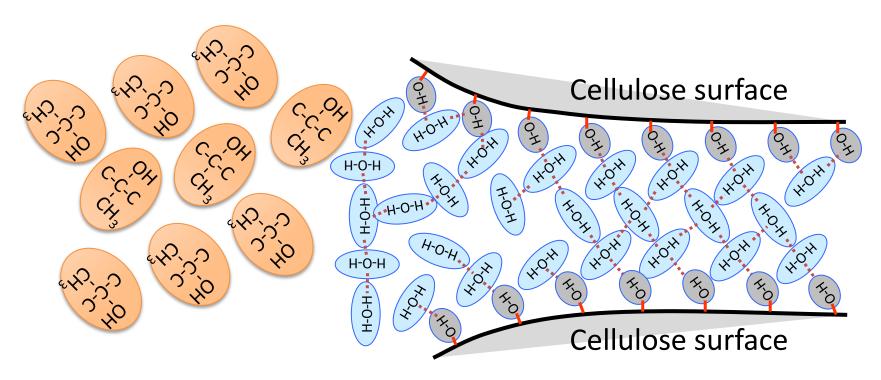

# Cash for Work Program

Figure 4. Number of pages cleaned by Cash for Work program casual workers

Treatments and intervention conducted- (a) air drying using plastic wire mesh (b) silica gel (c) oxygen and moisture absorbent (d) immersion to tert-Butyl Alcohol