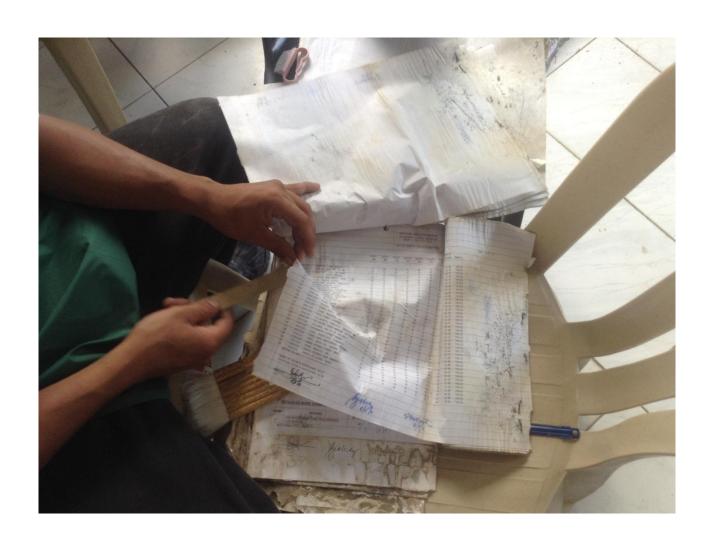

Examples of documents (a) to be recovered (b) enclosed in a folder (c) with ink blotting and (d) beyond recovery

(a) The use of Japanese Tissue (b) "grooming" (c) use of tapes (d) scanning and digitization