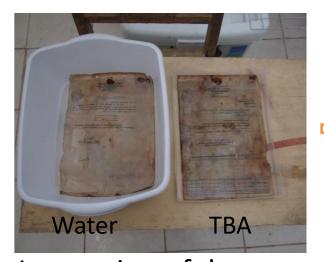

# Cash for Work Program

Figure 4. Number of pages cleaned by Cash for Work program casual workers

Treatments and intervention conducted- (a) air drying using plastic wire mesh (b) silica gel (c) oxygen and moisture absorbent (d) immersion to tert-Butyl Alcohol