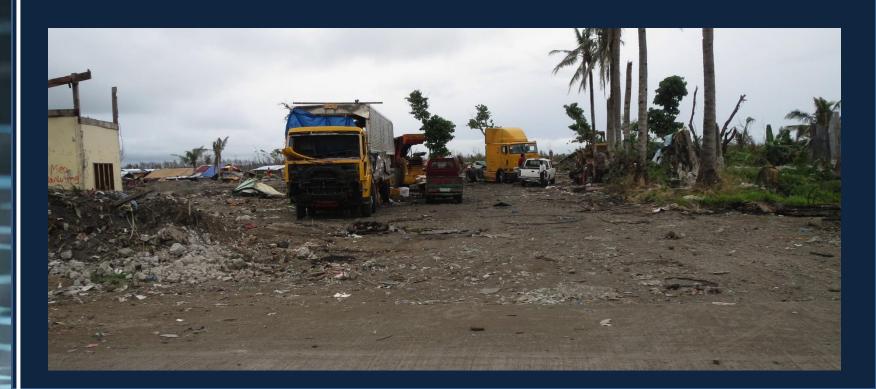

s of the Family" i.e., between the Aquino and Marcos families and their allies in local, provincial and regional government offices), impacted on how the post-disaster work on conservation and preservation on permanent documents.

 The result was that there were competing and/or conflicting disaster-related mitigation in government offices exacerbated by centralized, Manila-based decision-making process

Lack of financial, including lack of funds to buy emergency supplies and employ temporary workers for the arduous work of salvaging, restoration and preservation.

Lack of leadership from government offices that are mandated with the task of salvaging and preserving permanent documents

Lack of coordination with local and international experts



#### Truck hauling away 5 tons of records





#### **CASE STUDIES**

#### CASE STUDY NO. 1: CIVIL SERVICE COMMISSION (CSC)

Central personnel agency of the Philippine government. Employees in the National Government Agencies (NGAs including SUCs) comprised 63.6% or 834,327 personnel, while Government Owned and Controlled Corporations (GOCCs) has a total of 94,759 personnel or 7.2%. In Region 8 alone, the total personnel complement in the Local Government Units (LGUs) was reached 60,000.

- Leadership of CSC was exemplary
- Despite lack of financial resources or staff with expertise in preservation, its top heads used personal linkages to look for funding
- The said leaders also were instrumental in moving wet and damaged documents from its storage facilities located near the pier and instigated drying process

#### CASE NO. 2:

##