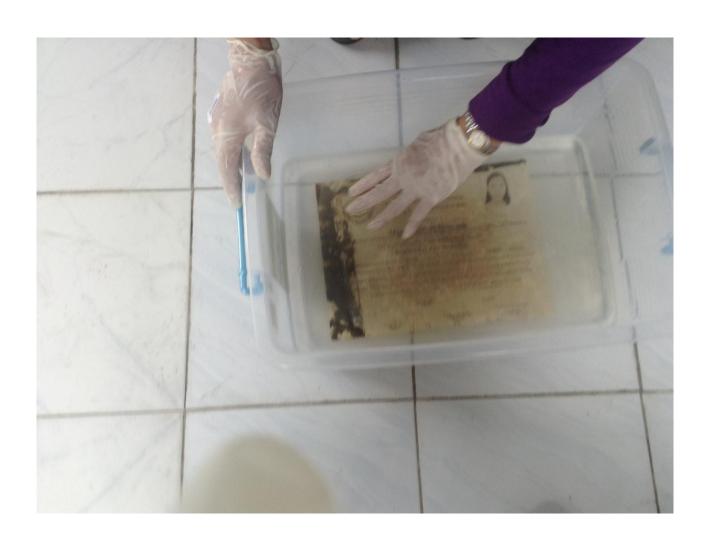

# Cash for Work Program

Figure 4. Number of pages cleaned by Cash for Work program casual workers

Treatments and intervention conducted- (a) air drying using plastic wire mesh (b) silica gel (c) oxygen and moisture absorbent (d) immersion to tert-Butyl Alcohol