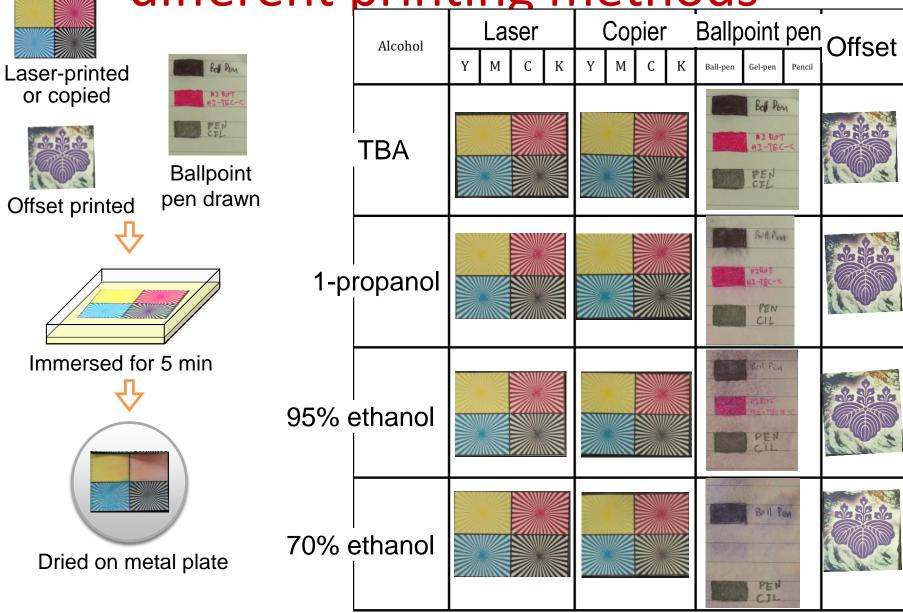

Inter-fiber bond formed by water

Interfiber approach and hydrogen bond formation due to water evaporation

Loose hydrogen bond mediated by water







TBA dissolves water molecules.



$$C = H_3C - \dot{C} - CH_3$$
 $tert$ -butyl alcohol
 $C = \dot{C} + CH_3$ 

TBA dissolves water molecules.





Water molecules are replaced with TBA

TBA evaporates more quickly than water.



$$C = H_3C - C - CH_3$$
 $tert$ -butyl alcohol

 $C = C + C + C + CH_3$ 

TBA evaporates.



$$C = H_3C - \dot{C} - CH_3$$
 $tert$ -butyl alcohol
 $C - \dot{C} - C + CH_3$ 

#### Typhoon Yolanda-damaged documents















- Water reduced paper strength
- Easy handling with TBA





Taking out the documents



# Ink bleeding test – inkjet on different papers



Ink bleeding test –

different printing methods



#### Ink bleeding test



#### Ink bleeding test on site

# Stamp pad ink





Ballpoint-pen ink





#### Trying to peel adhered sheets



### Conclusions

- TBA (t-butyl alcohol) dried damp documents quickly.
- Documents in TBA can be more easily handled than in water.
- Ink bleeding was not severe with TBA
- Adhered sheets of document was well peeled off with TBA for unknown reasons.

### Thank you for attention.

Toshiharu Enomae, Professor & Ph.D. Tunchira Bunyaphiphat, Ph.D.

Life and Environmental Sciences University of Tsukuba, JAPAN



#### PERMANENT RECORD

This study looks at permanent records and national heritage-related documents. A Permanent record is document that retains its legal, administrative, and historical value without any time frame.

#### NATIONAL HERITAGE

Nati