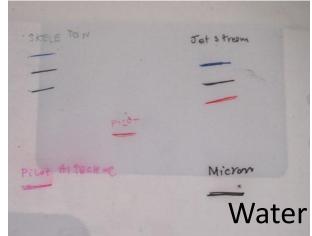

# Cash for Work Program

Figure 4. Number of pages cleaned by Cash for Work program casual workers

Treatments and intervention conducted- (a) air drying using plastic wire mesh (b) silica gel (c) oxygen and moisture absorbent (d) immersion to tert-Butyl Alcohol