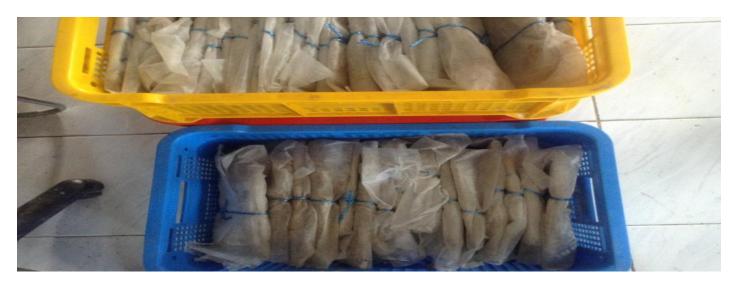

# Cash for Work Program

Figure 4. Number of pages cleaned by Cash for Work program casual workers

Treatments and intervention conducted- (a) air drying using plastic wire mesh (b) silica gel (c) oxygen and moisture absorbent (d) immersion to tert-Butyl Alcohol