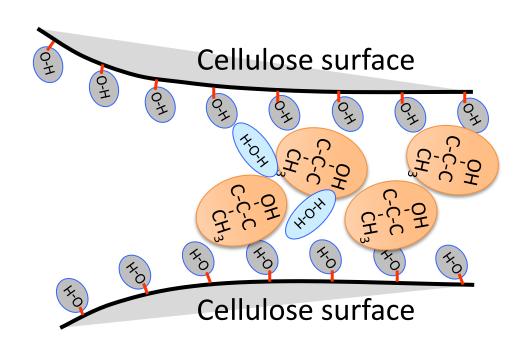

r>Strong                       | Shrinkage, Cohesion Brittle in water Ink jet inks runs |
| Freeze-drying Expensive Needs electricity    | No shrinkage                          | Less strong after drying                               |
| Solvent exchange Needs TBA etc. Quick drying | Quick drying No shrinkage No cohesion | Some ballpoint inks run Less strong after drying       |

# How tert-butyl alcohol works

#### Inter-fiber bond formed by water

Interfiber approach and hydrogen bond formation due to water evaporation

Loose hydrogen bond mediated by water







TBA dissolves water molecules.



$$C = H_3C - \dot{C} - CH_3$$
 $tert$ -butyl alcohol
 $C = \dot{C} + CH_3$ 

TBA dissolves water molecules.





Water molecules are replaced with TBA

TBA evaporates more quickly than water.



$$C = H_3C - C - CH_3$$
 $tert$ -butyl alcohol

 $C = C + C + C + CH_3$ 

TBA evaporates.



$$C = H_3C - \dot{C} - CH_3$$
 $tert$ -butyl alcohol
 $C - \dot{C} - C + CH_3$ 

#### Typhoon Yolanda-damaged documents















- Water reduced paper strength
- Easy handling with TBA





Taking out the documents



# Ink bleeding test – inkjet on different papers



Ink bleeding test –

different printing methods



#### Ink bleeding test



#### Ink bleeding test on site

# Stamp pad ink





Ballpoint-pen ink





#### Trying to peel adhered sheets



### Conclusions

- TBA (t-butyl alcohol) dried damp documents quickly.
- Documents in TBA can be more easily handled than in water.
- Ink bleeding was not severe with TBA
- Adhered sheets of document was well peeled off with TBA for unkno