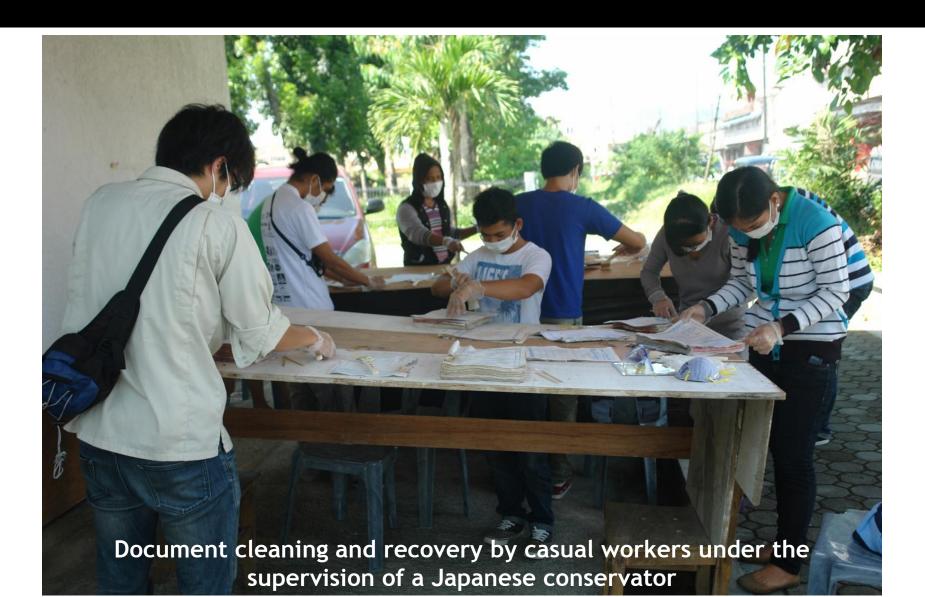

Case I. Documents to be cleaned by casual workers (a) before cleaning (b) demonstration was conducted (c) basic tools used (d) finished product

# Cash for Work Program

Figure 4. Number of pages cleaned by Cash for Work program casual workers

Treatments and intervention conducted- (a) air drying using plastic wire mesh (b) silica gel (c) oxygen and moisture absorbent (d) immersion to tert-Butyl Alcohol