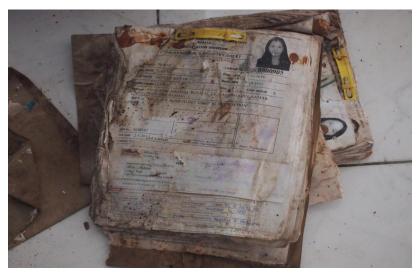

Examples of documents (a) to be recovered (b) enclosed in a folder (c) with ink blotting and (d) beyond recovery

(a) The use of Japanese Tissue (b) "grooming" (c) use of tapes (d) scanning and digitization