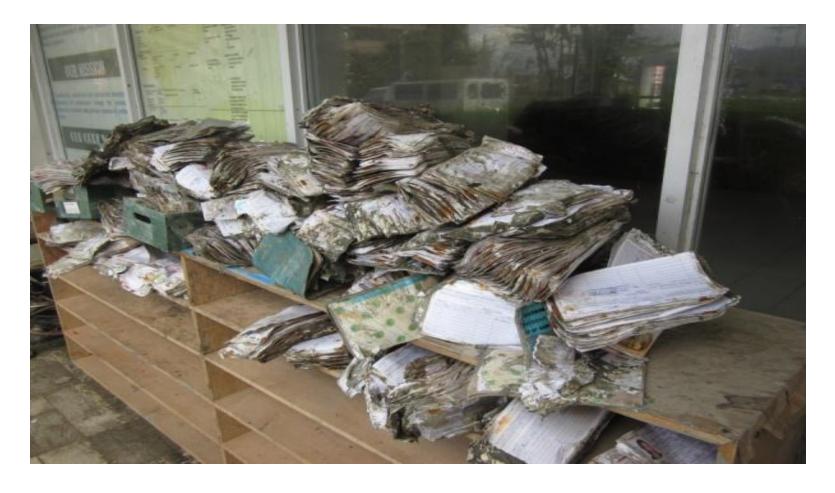

Examples of documents (a) to be recovered (b) enclosed in a folder (c) with ink blotting and (d) beyond recovery

(a) The use of Japanese Tissue (b) "grooming" (c) use of tapes (d) scanning and digitization