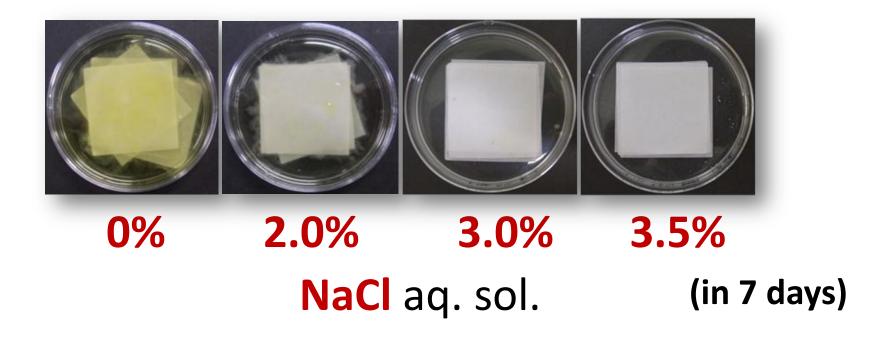

A Survey-Research on Scientific-Technological Methods and Socio-Cultural Assessment for the Emergency Restoration of Official Documents in Super Typhoon-Affected Areas in the Philippines

Mamoru Tsuda
Professor and Principal Investigator
Nagoya University of Foreign Studies