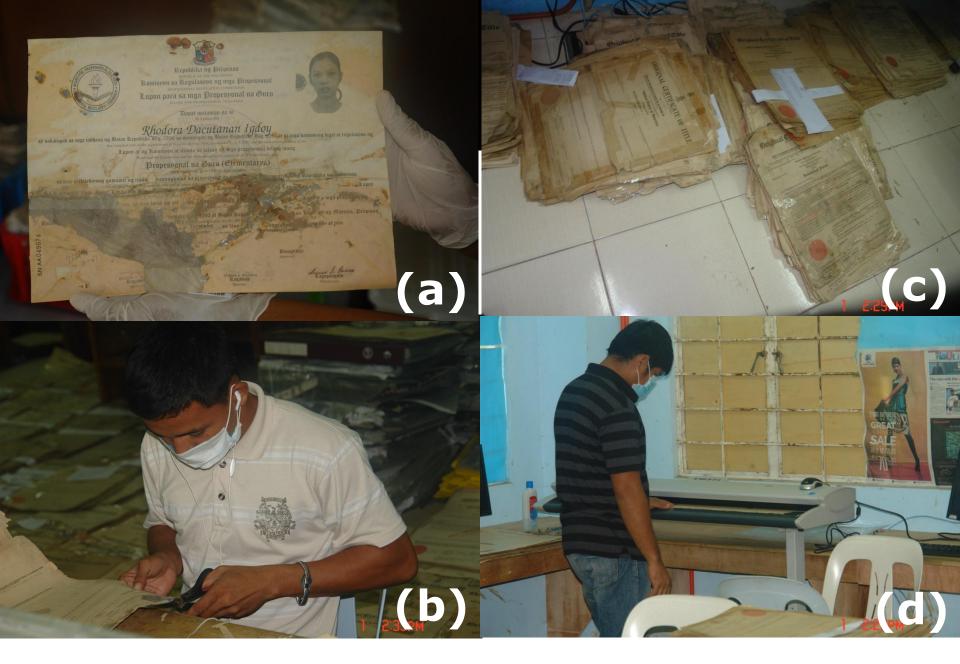

Case I. Documents to be cleaned by casual workers (a) before cleaning (b) demonstration was conducted (c) basic tools used (d) finished product

Examples of documents (a) to be recovered (b) enclosed in a folder (c) with ink blotting and (d) beyond recovery

(a) The use of Japanese Tissue (b) "grooming" (c) use of tapes (d) scanning and digitization