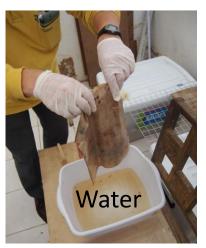

# Cash for Work Program

Figure 4. Number of pages cleaned by Cash for Work program casual workers

Treatments and intervention conducted- (a) air drying using plastic wire mesh (b) silica gel (c) oxygen and moisture absorbent (d) immersion to tert-Butyl Alcohol