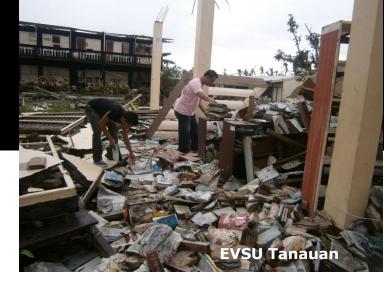

#### Eastern Visayas (n=9)

Figure 1. Perceived Damaged to Library Buildings and Collections

Figure 2. Preparations done in Libraries before typhoon Haiyan struck

Figure 3. Recovery efforts done by librarians in Eastern Visayas