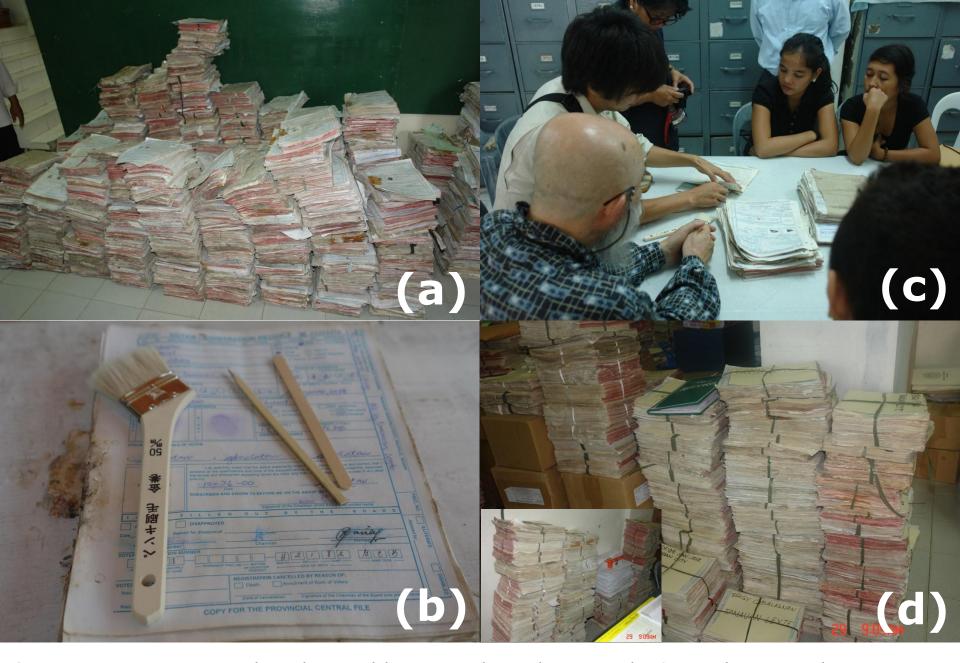

Case I. Documents to be cleaned by casual workers (a) before cleaning (b) demonstration was conducted (c) basic tools used (d) finished product