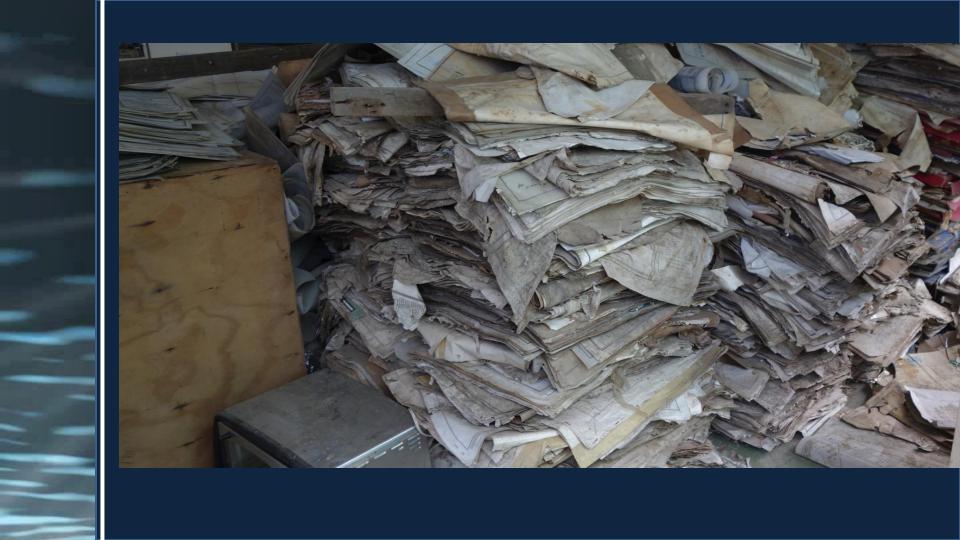

Examples of documents (a) to be recovered (b) enclosed in a folder (c) with ink blotting and (d) beyond recovery

(a) The use of Japanese Tissue (b) "grooming" (c) use of tapes (d) scanning and digitization