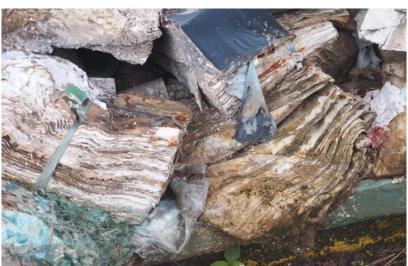

Examples of documents (a) to be recovered (b) enclosed in a folder (c) with ink blotting and (d) beyond recovery

(a) The use of Japanese Tissue (b) "grooming" (c) use of tapes (d) scanning and digitization