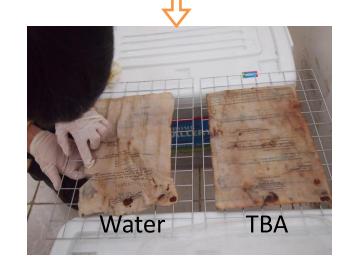

# Cash for Work Program

Figure 4. Number of pages cleaned by Cash for Work program casual workers

Treatments and intervention conducted- (a) air drying using plastic wire mesh (b) silica gel (c) oxygen and moisture absorbent (d) immersion to tert-Butyl Alcohol