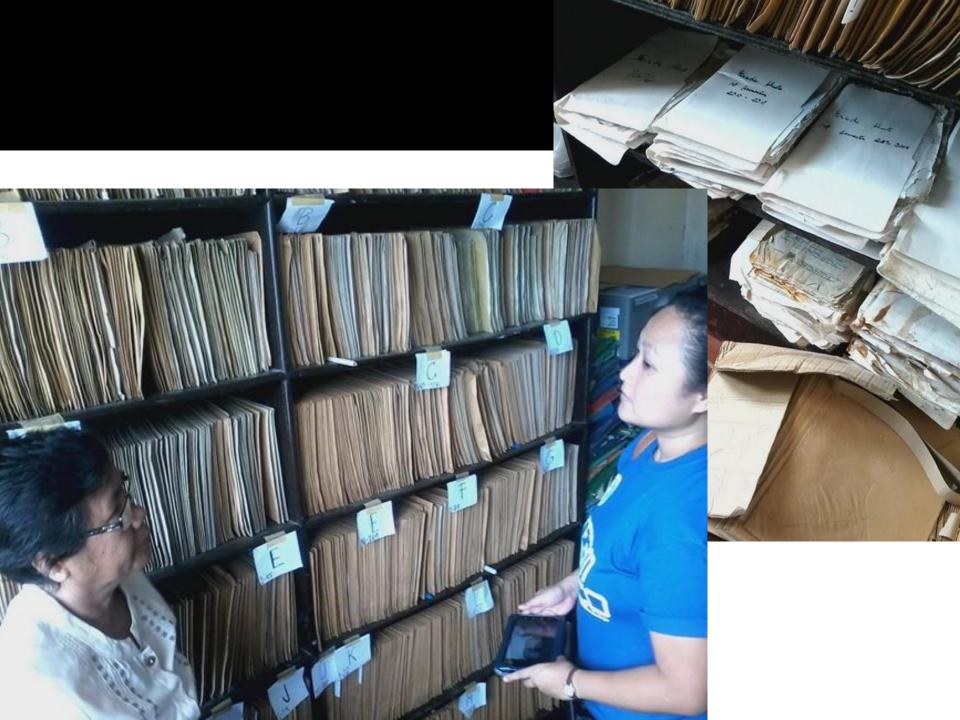

# GOVERNMENT RECORDS OFFICES

- Determine the extent of damage on records
- Determine the immediate response applied after the typhoon
- Identify on-going recovery programs
- Describe the institution/office's disaster
  management practices and needs in terms of
  disaster management and preparedness program in
  the areas of:
  - Building, Environment, Storage, Housekeeping, Training Needs
- Conduct basic conservation and preservation trainings on the affected offices