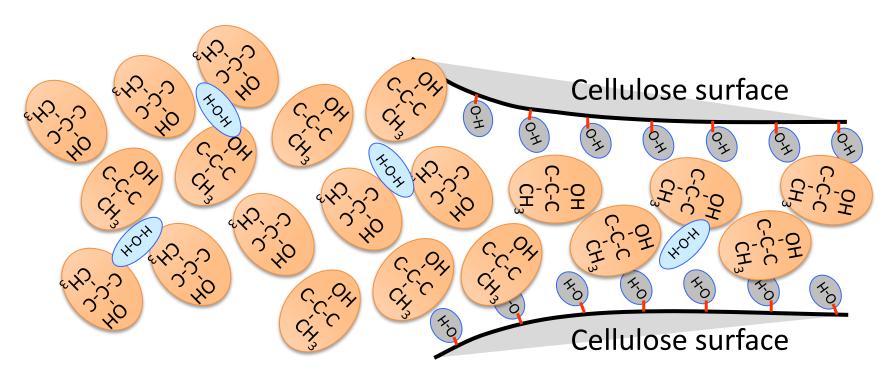

# Cash for Work Program

Figure 4. Number of pages cleaned by Cash for Work program casual workers

Treatments and intervention conducted- (a) air drying using plastic wire mesh (b) silica gel (c) oxygen and moisture absorbent (d) immersion to tert-Butyl Alcohol